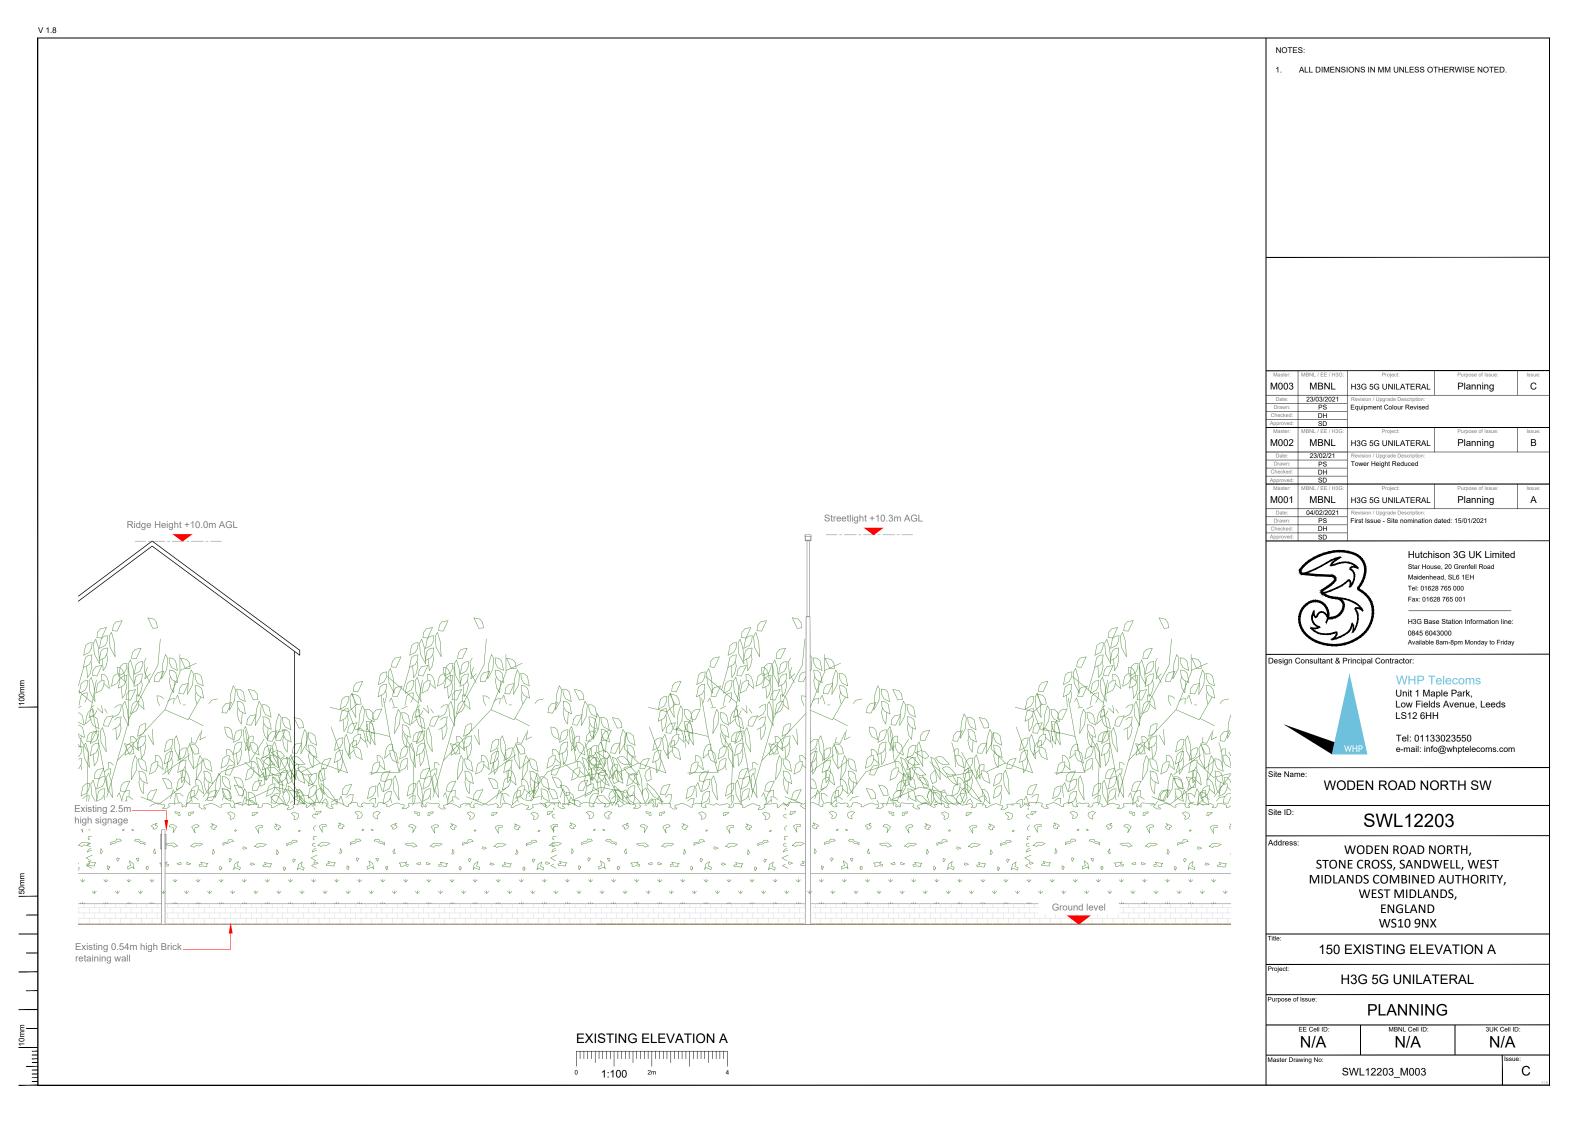

### 12. Local Planning Policy

12.1 The following polices of the council's Development Plan are relevant:

SAD TEL 1 Telecommunication Antenna and Masts

12.2 SAD TEL 1 (Telecommunications Antenna and Masts) of the Site allocations and Delivery Plan Document requires equipment to be sympathetically designed to minimise the impact of the development on amenity. The height of the monopole has been reduced by 5 metres to 15 metres and although opportunities for screening are limited, there is existing screening to the rear and side of the proposed location. An appropriate 'fir green' colour finish for the monopole and base equipment has also been submitted and it is my view that the proposal complies with SAD TEL 1.

### 13.2 Public Visual Amenity

It is considered that a reduction in height from 20 metres as originally proposed to 15 metres would lessen the visual impact of the proposed monopole. It has also been considered that there are trees and landscaping at the rear/side of the proposed location. The proposed 'fir green' colour finish would also improve the appearance of the telecoms monopole and ancillary equipment.