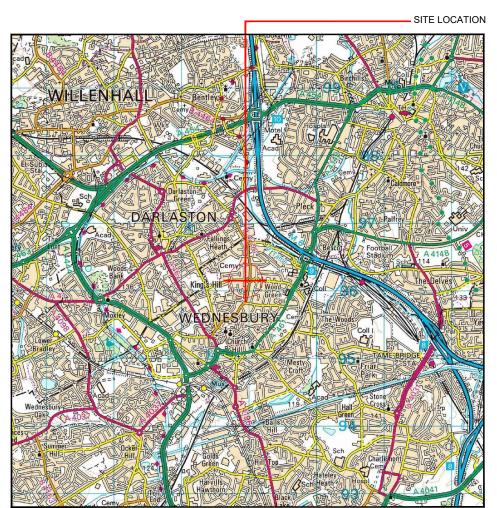

#### 4 Context

- 4.1 This application is being reported to your Planning Committee because Councillor Peter Hughes has requested this and also a number of neighbour objections has been generated.
- 4.2 To assist members with site context, a link to Google Maps is provided below:

Woden Road North, Wednesbury