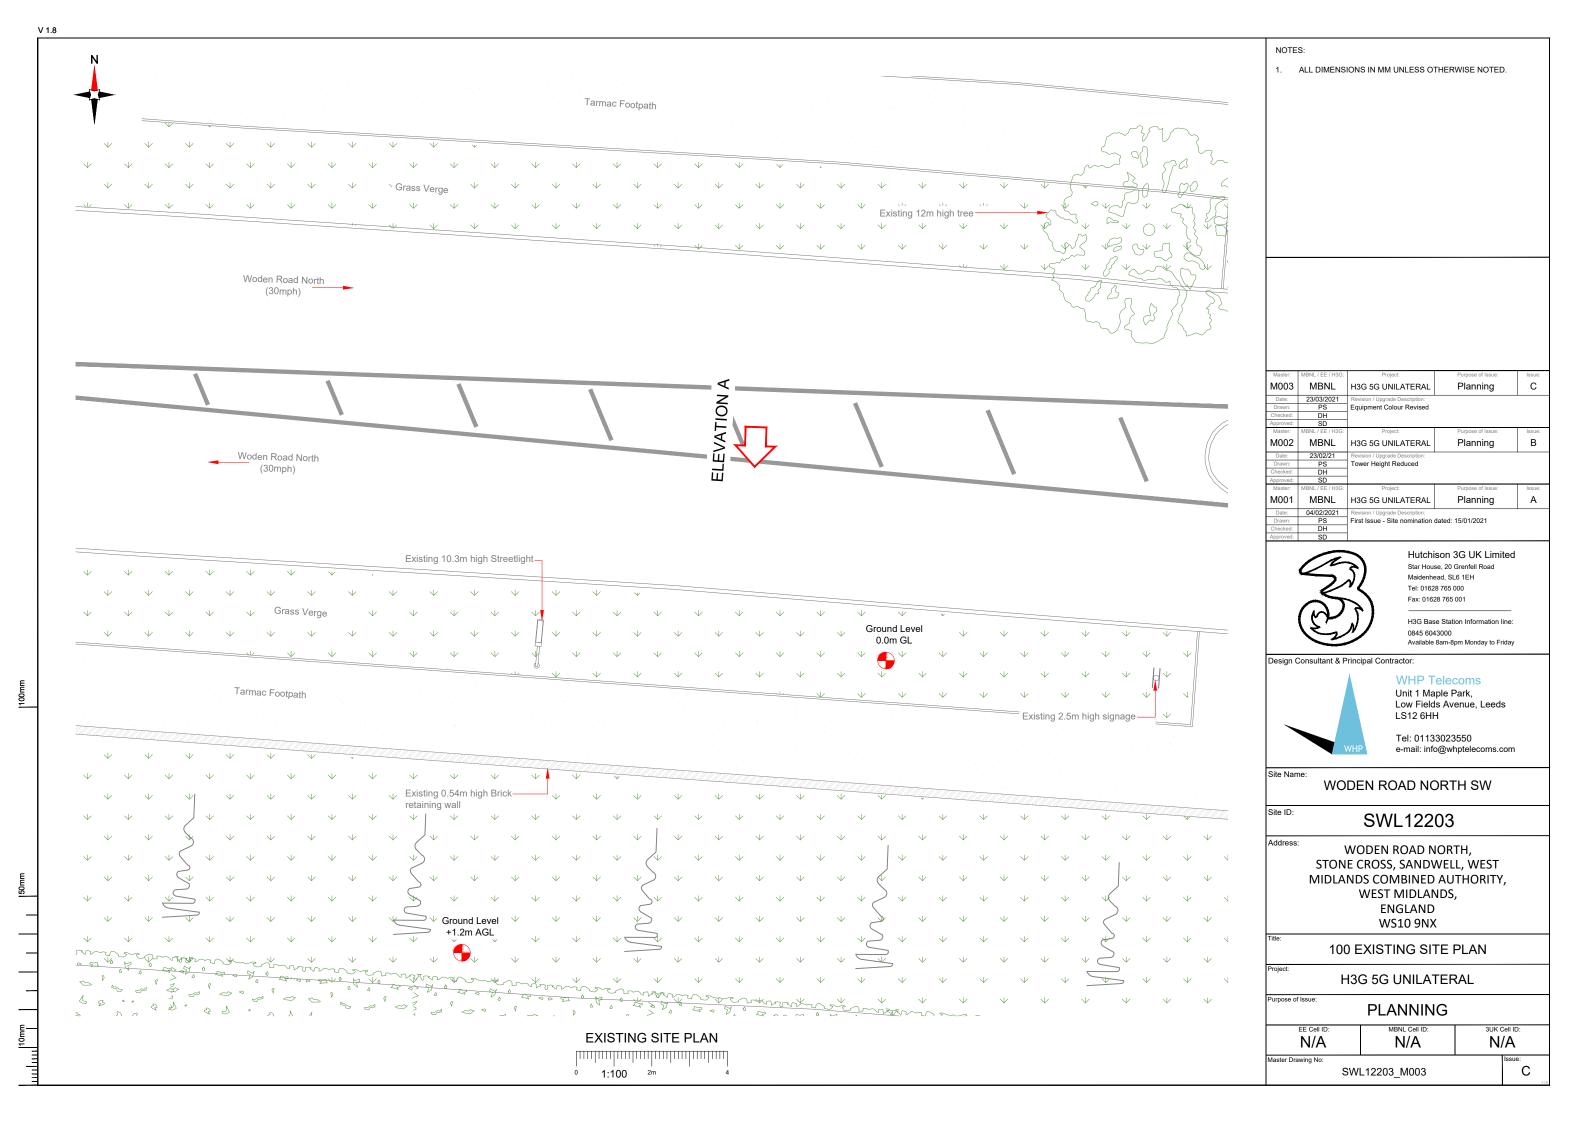

### 6. The Application Site

6.1 This site is essentially highway land/grass verge, and is owned by the Council, located on the southern side of Woden Road North, Wednesbury. The surrounding area is largely residential in character

with some commercial uses interspersed; the Myvod Public House is a short distance away.

### 12. Local Planning Policy

12.1 The following polices of the council's Development Plan are relevant:

SAD TEL 1 Telecommunication Antenna and Masts

12.2 SAD TEL 1 (Telecommunications Antenna and Masts) of the Site allocations and Delivery Plan Document requires equipment to be sympathetically designed to minimise the impact of the development on amenity. The height of the monopole has been reduced by 5 metres to 15 metres and although opportunities for screening are limited, there is existing screening to the rear and side of the proposed location. An appropriate 'fir green' colour finish for the monopole and base equipment has also been submitted and it is my view that the proposal complies with SAD TEL 1.

### 13.2 Public Visual Amenity

It is considered that a reduction in height from 20 metres as originally proposed to 15 metres would lessen the visual impact of the proposed monopole. It has also been considered that there are trees and landscaping at the rear/side of the proposed location. The proposed 'fir green' colour finish would also improve the appearance of the telecoms monopole and ancillary equipment.