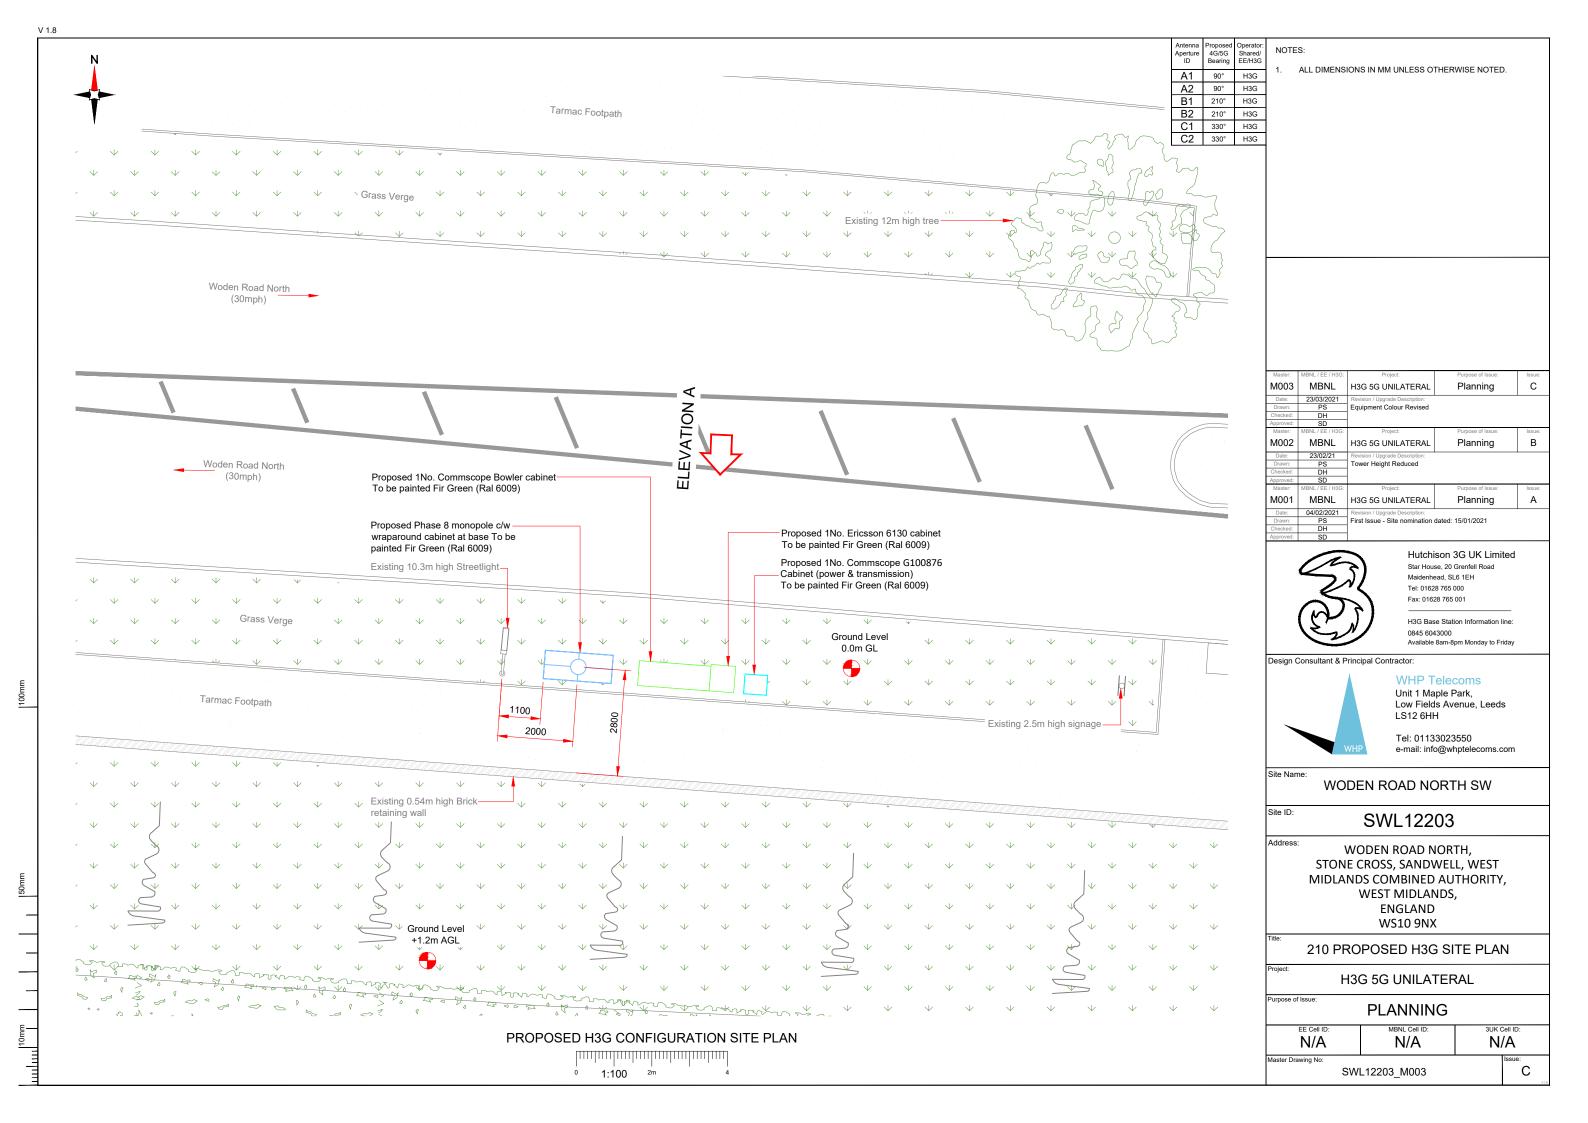

### 8. Application Details

8.1 This application is seeking prior approval for the siting and appearance of a Proposed 15m phase 8 monopole, c/w wrapround cabinet at base and associated ancillary works. These proposed telecommunication works are to provide 5G network coverage in the area. The application has been made under the provisions of the Town and Country Planning (General Permitted Development) (England) Order 2015 (as amended) – Schedule 2, Part 16, Class A.

### 12. Local Planning Policy

12.1 The following polices of the council's Development Plan are relevant:

SAD TEL 1 Telecommunication Antenna and Masts

12.2 SAD TEL 1 (Telecommunications Antenna and Masts) of the Site allocations and Delivery Plan Document requires equipment to be sympathetically designed to minimise the impact of the development on amenity. The height of the monopole has been reduced by 5 metres to 15 metres and although opportunities for screening are limited, there is existing screening to the rear and side of the proposed location. An appropriate 'fir green' colour finish for the monopole and base equipment has also been submitted and it is my view that the proposal complies with SAD TEL 1.

### 13.2 Public Visual Amenity

It is considered that a reduction in height from 20 metres as originally proposed to 15 metres would lessen the visual impact of the proposed monopole. It has also been considered that there are trees and landscaping at the rear/side of the proposed location. The proposed 'fir green' colour finish would also improve the appearance of the telecoms monopole and ancillary equipment.