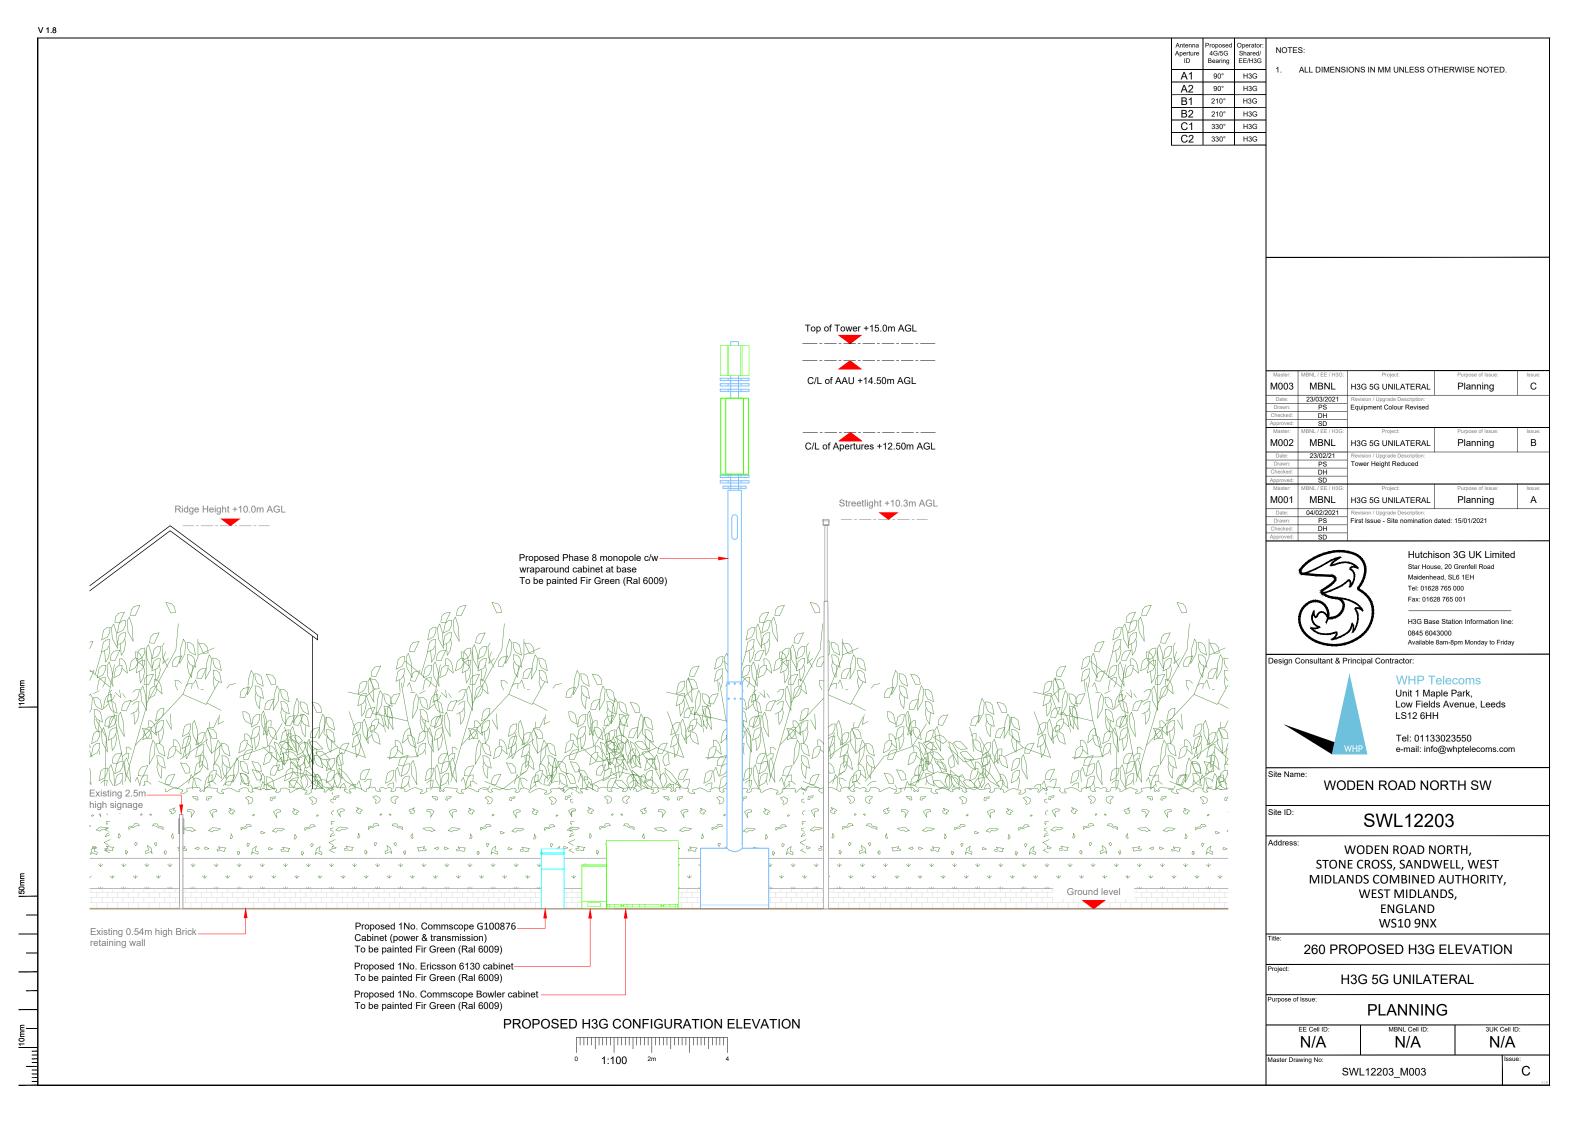

### 8. Application Details

8.1 This application is seeking prior approval for the siting and appearance of a Proposed 15m phase 8 monopole, c/w wrapround cabinet at base and associated ancillary works. These proposed telecommunication works are to provide 5G network coverage in the area. The application has been made under the provisions of the Town and Country Planning (General Permitted Development) (England) Order 2015 (as amended) – Schedule 2, Part 16, Class A.

### 12. Local Planning Policy

12.1 The following polices of the council's Development Plan are relevant:

SAD TEL 1 Telecommunication Antenna and Masts

12.2 SAD TEL 1 (Telecommunications Antenna and Masts) of the Site allocations and Delivery Plan Document requires equipment to be sympathetically designed to minimise the impact of the development on amenity. The height of the monopole has been reduced by 5 metres to 15 metres and although opportunities for screening are limited, there is existing screening to the rear and side of the proposed location. An appropriate 'fir green' colour finish for the monopole and base equipment has also been submitted and it is my view that the proposal complies with SAD TEL 1.

### 13.2 Public Visual Amenity

It is considered that a reduction in height from 20 metres as originally proposed to 15 metres would lessen the visual impact of the proposed monopole. It has also been considered that there are trees and landscaping at the rear/side of the proposed location. The proposed 'fir green' colour finish would also improve the appearance of the telecoms monopole and ancillary equipment.