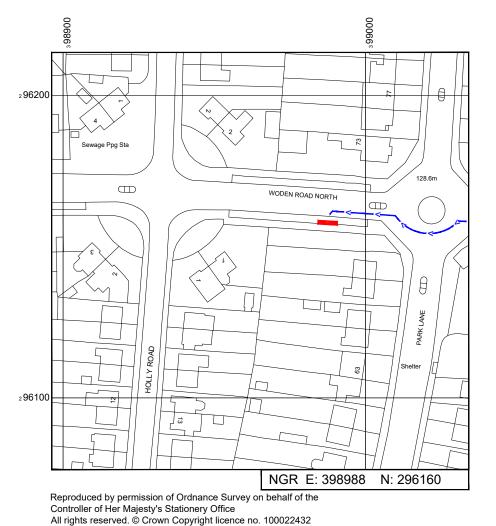

### 6. The Application Site

6.1 This site is essentially highway land/grass verge, and is owned by the Council, located on the southern side of Woden Road North, Wednesbury. The surrounding area is largely residential in character

with some commercial uses interspersed; the Myvod Public House is a short distance away.

### PD/21/01697 Woden Road North

| Scale 1:1114 |    |    |    |    |    |  |  |  |  |  |
|--------------|----|----|----|----|----|--|--|--|--|--|
| m            | 14 | 28 | 42 | 56 | 70 |  |  |  |  |  |

#### SITE AREA PLAN

0 1:50,000 1km 2

SITE PHOTOGRAPH

#### SITE LOCATION PLAN

0 1:1250 25m 50