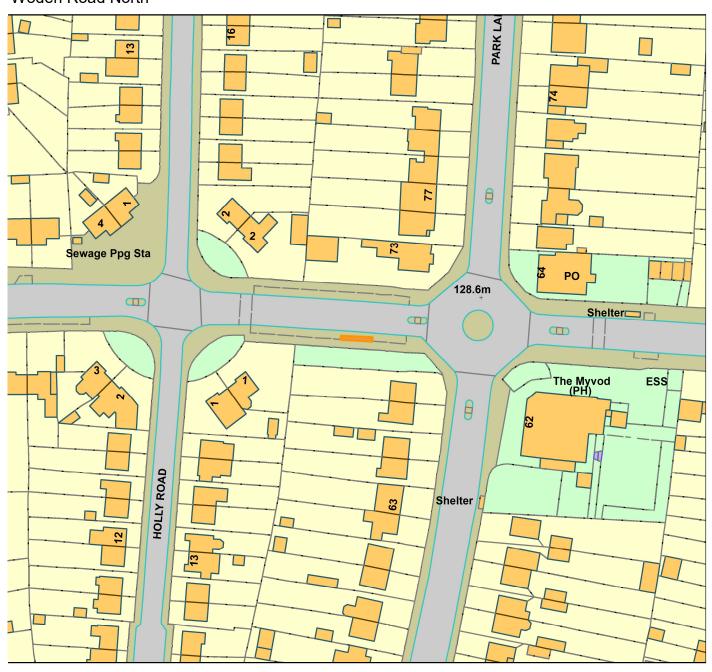

### 6. The Application Site

6.1 This site is essentially highway land/grass verge, and is owned by the Council, located on the southern side of Woden Road North, Wednesbury. The surrounding area is largely residential in character

with some commercial uses interspersed; the Myvod Public House is a short distance away.

### PD/21/01697 Woden Road North

| Scale 1:1114 |    |    |    |    |    |  |  |  |  |  |
|--------------|----|----|----|----|----|--|--|--|--|--|
| m            | 14 | 28 | 42 | 56 | 70 |  |  |  |  |  |